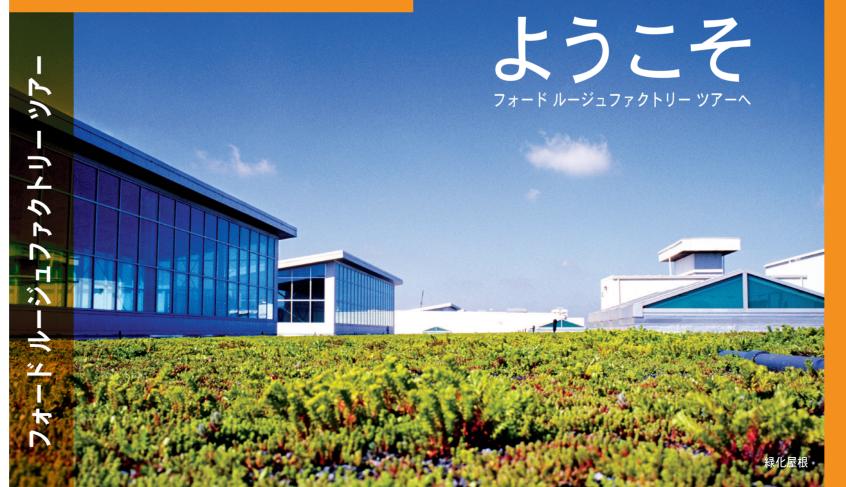

# お楽しみいただけましたか?

いいね! 訪問を共有 🚮 🕒 🚥

驚きの製造現場を間近にご覧ください。F-150トラックの 故郷、フォードルージュ工場では、最先端技術と、 4.2ヘクタールの緑化屋根などの環境へ配慮した取り組 みが隣り合わせています。

ヘンリー・フォードによって1917年に創設された ルージュ工場は、当時、まさに技術革新の象徴でした。 今日、ルージュ工場は、スクラップから便利な製品を 生み出したり、大豆でプラスティックを作ったり、 と革新を続けています。

この国定歴史建造物の中は、世界でもっとも進んだ組立 ラインです。そして外では、持続可能なデザインの 緑化研究所がご覧いただけます。