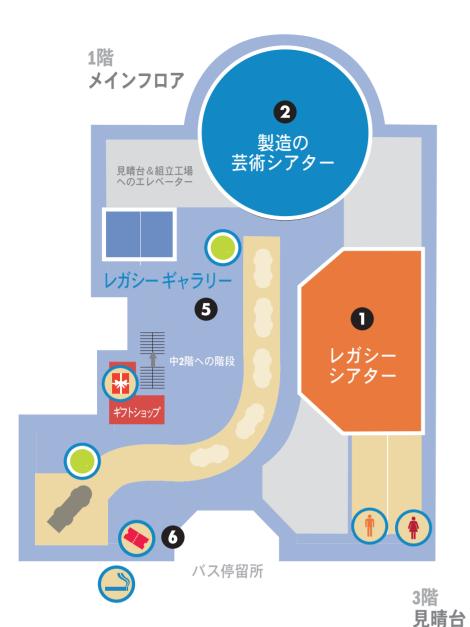

- 女性用トイレ
- 男性用トイレ
- **ギフトショップ**
- **V** 見学プラットフォーム
- #常口
- (VM) 自動販売機
- 思い出ステーション
- (計) 体験コーナー
- 1 指定喫煙エリア

3 見晴台 <sup>組立工場及び</sup> メインフロア へのエレベーター

中2階および 組立工場への歩道橋

本日は、フォード ルージュファクトリーツアー にご参加いただき、ありがとうございます。ルージュ 工場は操業中の施設ですので、いくつか注意事項 がございます:

# 工場見学

● レガシー シアター

垂直統合というヘンリー・フォードの先駆のビジョンから、 今日の持続可能な製造まで、ルージュ工場の革新の歴史に触れることができます。勝利と悲劇、そして絶え間ない革新 にあふれた物語が、歴史的映像とともに語られます。 およその所要時間: 13分

製造の芸術シアター

驚きの現代の製造技術を記録した多感覚なシアター体験をお楽しみください。およその所要時間:14分

3 見晴台

ルージュ工場の環境革命が一望できます。 世界最大の緑化屋根、 帰化された動植物生息地、列をなすソーラーパネル、 エネルギー節約の光起電性パネルが、目の前に広がります。 およその所要時間:5~15分

4 組立工場

ディアボーン トラック工場の歩道橋から、効率と柔軟性に富んだ 最終組立ラインを見学できます。およその所要時間:30~45分

5 レガシー ギャラリー

2,000万台目のフォードを含め、ルージュ工場で製造された 歴史的車両の数々をご覧ください。こちらでは新しいF-150 に乗れるほか、ファクトリーストアもご利用いただけます。

6 緑化研究所ツアー

ここでは持続可能なデザインが生きています。水源・土壌・空気にやさしいルージュ工場の製造プロセスをご紹介します。 館外ツアーは、4月中旬から10月中旬、天候が許すときの み行われます。