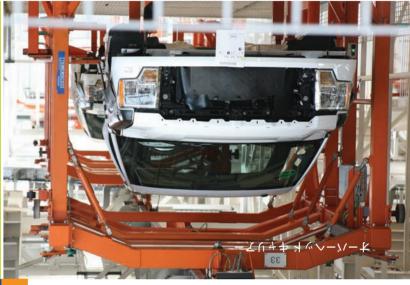

4 組立工場

ディアボーン トラック工場の歩道橋から、効率と柔軟性に富んだ 最終組立ラインを見学できます。およその所要時間:30~45分

5 レガシー ギャラリー

2,000万台目のフォードを含め、ルージュ工場で製造された 歴史的車両の数々をご覧ください。こちらでは新しいF-150 に乗れるほか、ファクトリーストアもご利用いただけます。

6 緑化研究所ツアー

ここでは持続可能なデザインが生きています。水源・土壌・空気にやさしいルージュ工場の製造プロセスをご紹介します。 館外ツアーは、4月中旬から10月中旬、天候が許すときの み行われます。