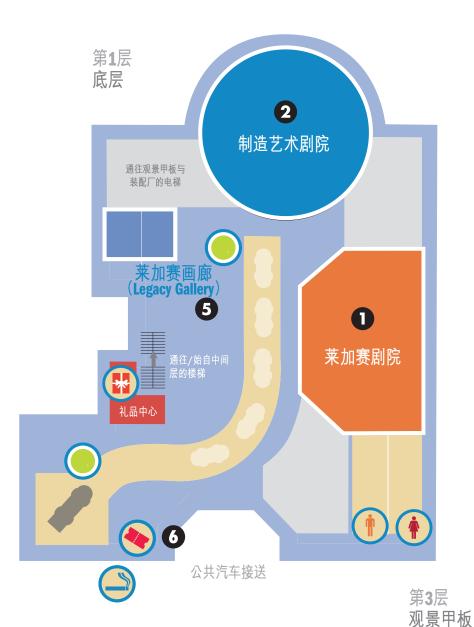

### 工厂体验

莱加赛剧院

从亨利·福特的垂直整合到当前可持续制造的开创性视野,探索荣格的创新历史。通过历史镜头讲述关于胜利、悲剧与持续重新发明的故事。 大约时间: 13分钟

和 制造艺术剧院

让自己沉浸在多种感觉的剧院体验中, 了解当前制造业的奇观。

大约时间: 14 分钟

3 观景甲板

鸟瞰荣格的环境创新景观:世界最大的生态屋顶、自然化栖息地、太阳能电池板与节能光伏电池板。 可变时间:5-15分钟

4 装配厂

在迪尔伯恩卡车厂精简和灵活的最终装配线上有高耸的行人道, 您可以在上面漫步。可变时间: **30-45** 分钟

5 莱加赛画廊

欣赏在荣格工厂建造的具有历史意义的汽车,包括第2000万量福特汽车。您还可以跳进一辆全新的F-150 并访问我们的工厂商店。

6 生活实验室之旅

体验运用中的可持续设计;发掘荣格如何通过自然过程应对水、土壤与空气挑战。 户外旅行时间为4月中旬-10月中旬,如果天气允许的话。

### 礼品中心

颂扬荣格遗产。 将野马(Mustang)或 F-150 主题服饰或纪念品带回家。想要从可持续设计获得灵感吗? 您可以考虑反映了工厂环保成就的书籍、玩具和礼品。