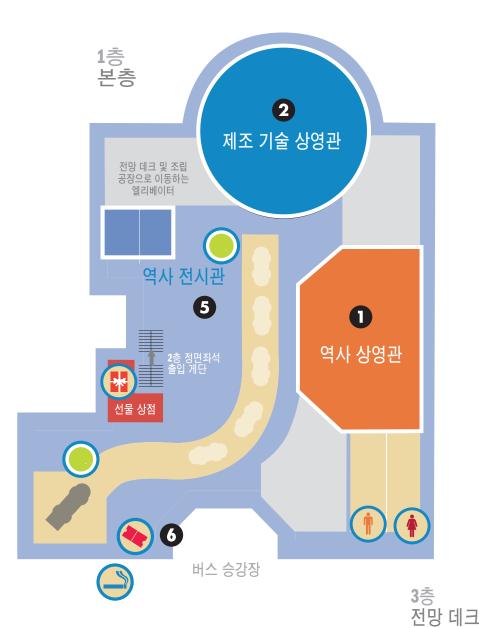

### 공장 체험

역사 상영관

수직 통합에 대한 헨리 포드의 선구적 비전에서 오늘날의 지속 가능한 생산에 이르는 루지 공장의 혁신의 역사를 알아보십시오. 자료 영상을 통해서 승리, 비극 및 지속적 재발명의 이야기들을 볼 수 있습니다.

대략적 상영 시간: 13분

2 제조 기술 상영관

시청각 상영관이며 영상을 이용해 현대적인 생산의 기적을 시대순으로 알려 줍니다.

대략적 상영 시간: 14분

3 전망 데크

세계 최대의 식물 지붕, 자연적 야생동물 서식처, 태양광 어레이 및 에너지 절약형 태양광 패널과 같은 루지 공장의 친환경적 혁신을 한눈에 볼 수 있습니다. 소요 시간(가변적): 5-15분

 4
 조립 공정

디어본 트럭 공장의 다품종 소량 생산 방식의 유연한 최상의 조립 라인 위의 고가 통로에서 조립 라인을 보십시오. 소요 시간(가변적): 30-45분

5 역사 전시관

2000만 번째 포드 자동차를 포함하여 루지 공장에서 제작한 과거의 명차들을 보십시오. 새 F-150에 올라타서 공장 매점을 방문하십시오.

**1** 친환경적 연구소 견학

지속 가능한 디자인이 실제로 어떻게 적용되는지 보십시오. 물, 흙 및 공기 문제를 자연적 과정이 어떻게 해결하는지 알아 보십시오. 날씨가 허용하는 한 야외 견학은 4월 중순에서 10월 중순까지 운영됩니다.