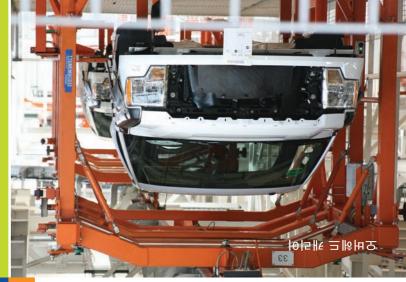

## 방문이 즐거웠습니까?

Like us. 귀하의 방문을 공유하세요.

및 가입

F-150 박스 제작

기적이 이루어지는 생산 현장을 견학하십시오. F-150 픽업을 생산하는 포드의 루지 공장에서는 선구적인 기술과 10.4 에이커의 식물 지붕과 같은 첨단 환경 혁신을 결합합니다.

헨리 포드(Henry Ford)는 1917년에 공장을 건립할 때 혁신을 가미했습니다. 오늘날 루지 공장은 과거의 전통을 이어받아 스크랩을 유용한 제품으로 전환하고 심지어 대두를 이용해 플라스틱을 제조하는 실험을 수행합니다.

# 3 전망 데크 <sup>조립 공장</sup> 및 본층으로 이동하는 엘리베이터

오늘 포드 루지 공장 견학에 참여해 주셔서 감사합니다. 이곳은 생산 활동이 이루어지는 공장이기 때문에 몇 가지 명심하실 것이 있습니다:

최종 조립 공장

상영관 또는 공장 통로에서 사진을 촬영하거나 음식을 먹거나 음료수를 마시지 않을 것을 부탁드립니다.\* 일일 차량 생산은 실제 차량 판매 주문에 기초하여 이루어지므로 차량을 생산하지 않고 있을 때 견학할 수도 있습니다. 공장이 완전 가동되지 않고 있을 때도 공장 내부의 경이로운 세계를 볼 수 있습니다. 복잡하게 얽혀 있는 고가 컨베이어, 차량 엘리베이터, 적기 부품 공급 시스템과 같이 루지 공장을 포드의 가장 유연한 최첨단 공장으로 만드는 요소들을 볼 수 있습니다. 박물관으로 가는 버스가 정기적으로 출발합니다. 마지막 버스는 오후 5시에 있습니다. 극장 쇼는 오전 9시 20 분에서 오후 4시까지 스테이션 1에서부터 20분 간격으로 시작합니다. 견학 중에 궁금한 사항이 있을 경우 견학 진행 요원에게 물어보시기 바랍니다. 견학 진행 요원은 언제든지 방문자들을 도와드릴 것입니다.

3 전망 데크

세계 최대의 식물 지붕, 자연적 야생동물 서식처, 태양광 어레이 및 에너지 절약형 태양광 패널과 같은 루지 공장의 친환경적 혁신을 한눈에 볼 수 있습니다. 소요 시간(가변적): 5-15분

 4
 조립 공정

디어본 트럭 공장의 다품종 소량 생산 방식의 유연한 최상의 조립 라인 위의 고가 통로에서 조립 라인을 보십시오. 소요 시간(가변적): 30-45분