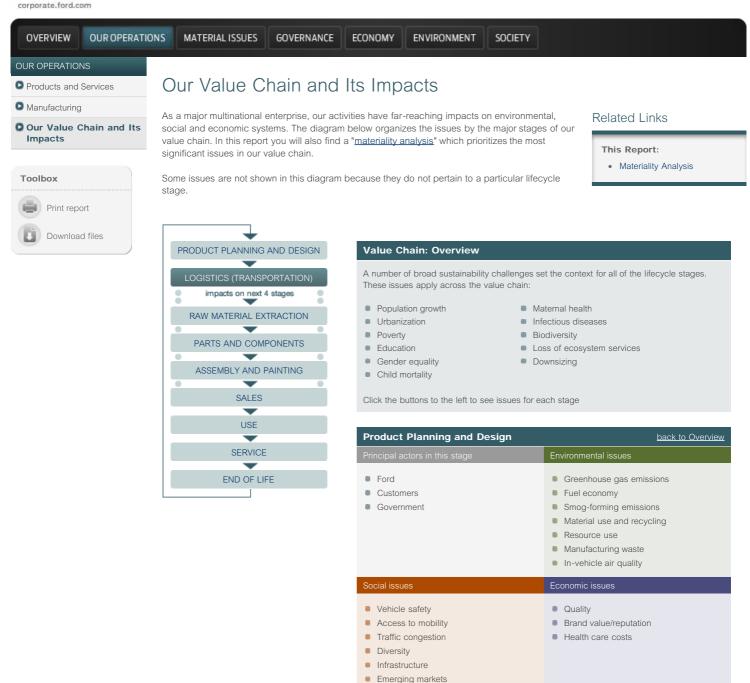

### Our Value Chain and Its Impacts

We have analyzed the most significant sustainability issues we face and the impacts they have at the various stages of our value chain. Some issues do not pertain to a particular lifecycle stage; a number of others apply across the whole value chain.